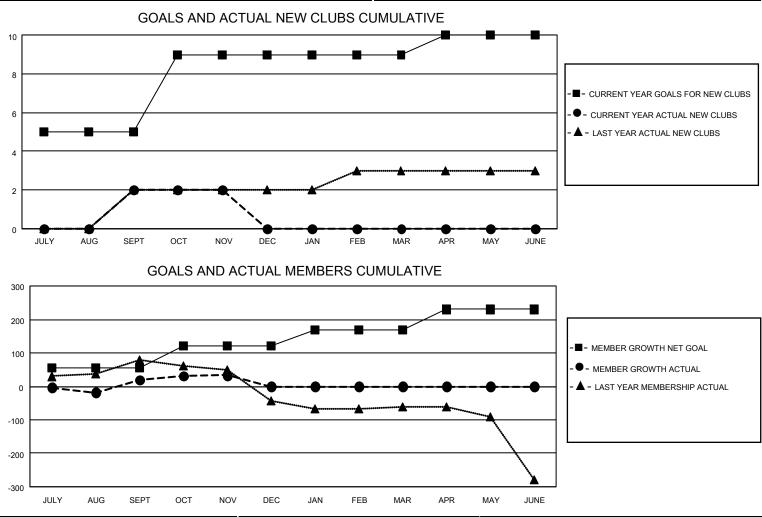

## LOCATION INDIA

District 321A3

Results as of: 11/30/2020

| Clubs                 |               |           |               | Members               |                        |                         |                                                    |  |
|-----------------------|---------------|-----------|---------------|-----------------------|------------------------|-------------------------|----------------------------------------------------|--|
| RESULTS FOR 2020-2021 |               |           |               | RESULTS FOR 2020-2021 |                        |                         |                                                    |  |
| QUARTER               | NEW CLUB GOAL | NEW CLUBS | DROPPED CLUBS | QUARTER MEMI          | BER GROWTH NET<br>GOAL | MEMBER GROWTH<br>ACTUAL | DROPPED<br>MEMBERS ACTUAL<br>(including transfers) |  |
| JULY/AUG/SEPT         | 5             | 2         | 0             | JULY/AUG/SEPT         | 55                     | 72                      | 47                                                 |  |
| OCT/NOV/DEC           | 4             | 0         | 0             | OCT/NOV/DEC           | 65                     | 30                      | 14                                                 |  |
| JAN/FEB/MAR           | 0             | 0         | 0             | JAN/FEB/MAR           | 50                     | 0                       | 0                                                  |  |
| APR/MAY/JUNE          | 1             | 0         | 0             | APR/MAY/JUNE          | 60                     | 0                       | 0                                                  |  |